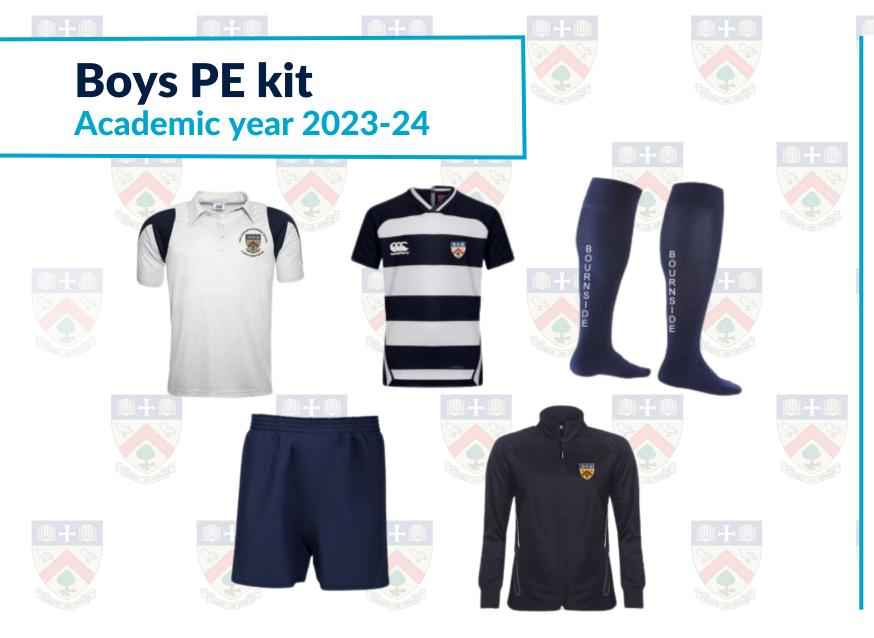

# **Compulsory uniform**

- Bournside white polo shirt
- Bournside rugby top
- Navy shorts
- Bournside navy sports socks (outdoor)
- White sport socks (indoor)
- Sports trainers with non-marking sole
- Rugby/football boots
- Shin pads
- Gum shield

### **Optional**

- Astro-boots
- Navy/black tracksuit bottoms
- Bournside zip sports jacket
- Base layer/mid layer
- White cricket trousers and jumper (required if in school team)