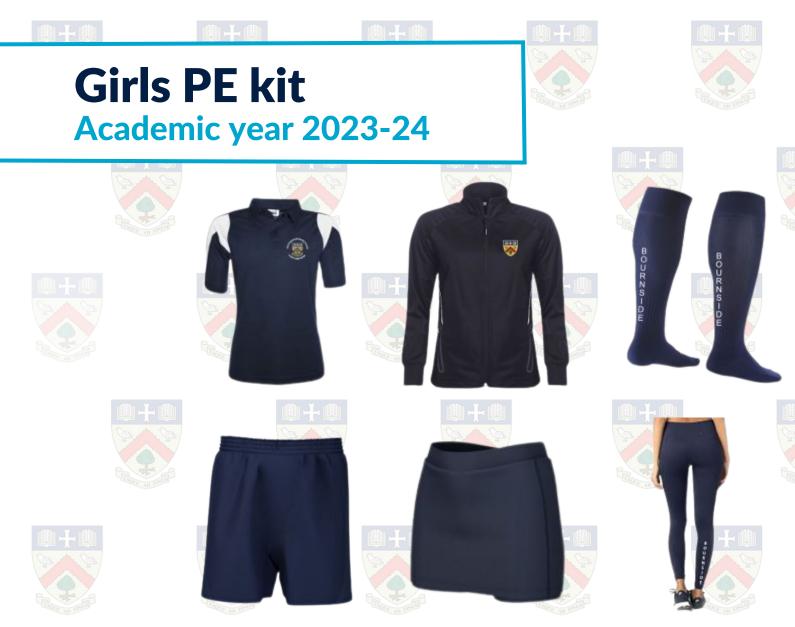

#### **Compulsory uniform**

- Bournside navy polo shirt
- Navy shorts or skorts
- Bournside navy sports socks (outdoor)
- White sport socks (indoor)
- Sports trainers with non-marking sole
- Shin pads
- Gum shield

#### **Optional**

- Astro-boots
- Rugby/football boots
- Navy/black tracksuit bottoms
- Bournside zip sports jacket
- Bournside navy sports
  leggings
- Base layer/mid layer