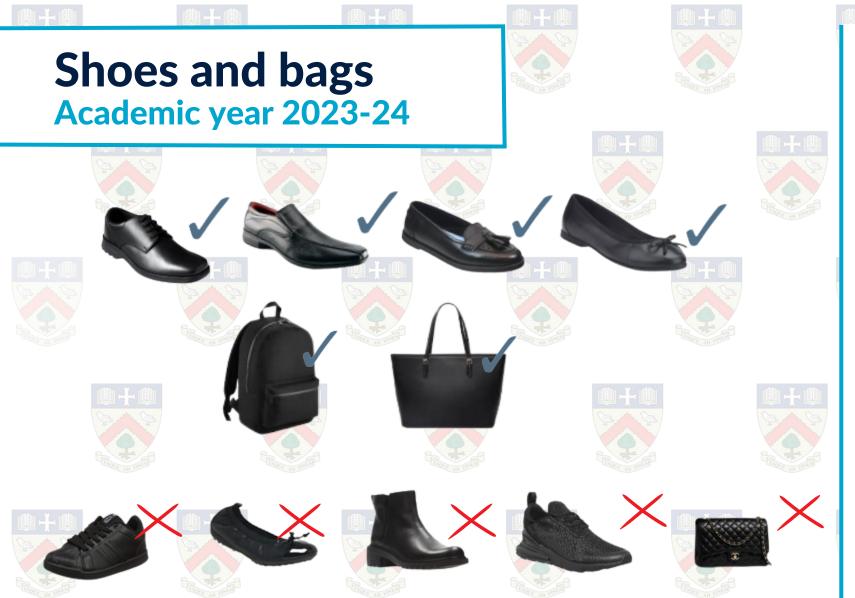

#### Plain black or dark brown shoes with a hard-based sole and a low heel.

 An appropriate school bag of adequate size to carry the books and items required for the school day.