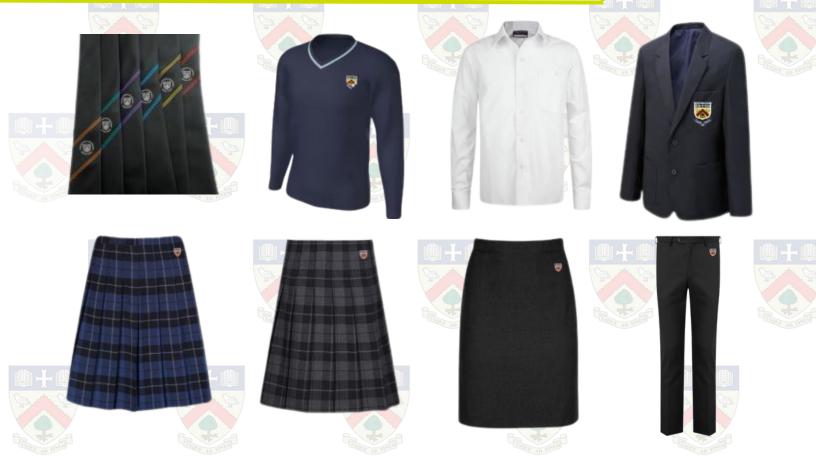

# **Sixth Form girls uniform** Academic year 2023-24

#### **Compulsory uniform**

- Bournside Sixth Form v-neck jumper
- Bournside trousers (black or grey)
- OR Bournside skirt a) Plain navy Bournside skirt

b) Blue pendle tartan Bournside pleated skirt c) Plain grey Bournside skirt

d) Grey castle tartan Bournside pleated skirt e) Plain black Bournside skirt

- Bournside Sixth Form house tie
- White formal collared shirt
- Black or brown formal low heeled shoes
- Black/navy/grey plain tights

#### **Optional**

Bournside blazer