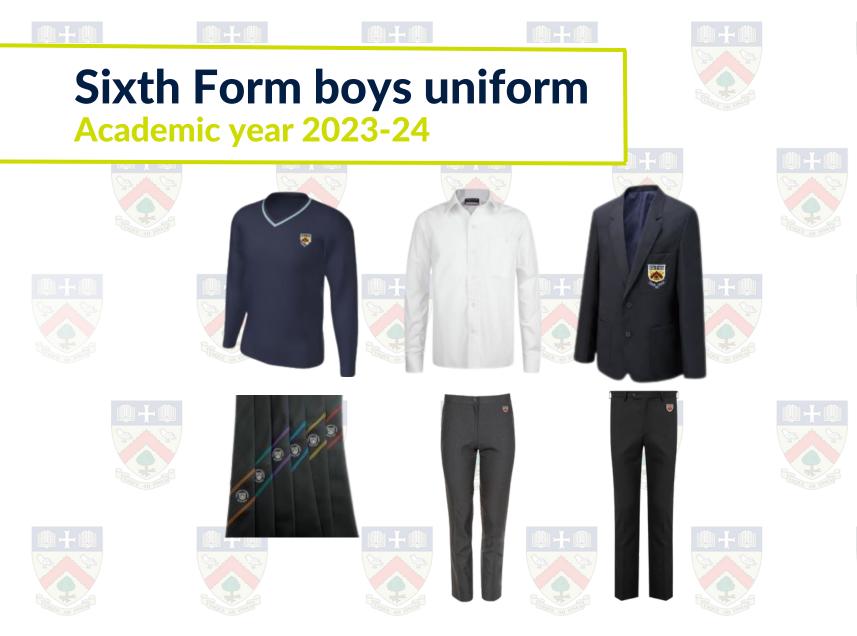

### **Compulsory uniform**

- Bournside Sixth Form
- v-neck jumper
- Bournside trousers (black or grey)
- Bournside Sixth Form house tie
- White formal collared shirt
- Black or brown formal shoes

## Optional

Bournside blazer