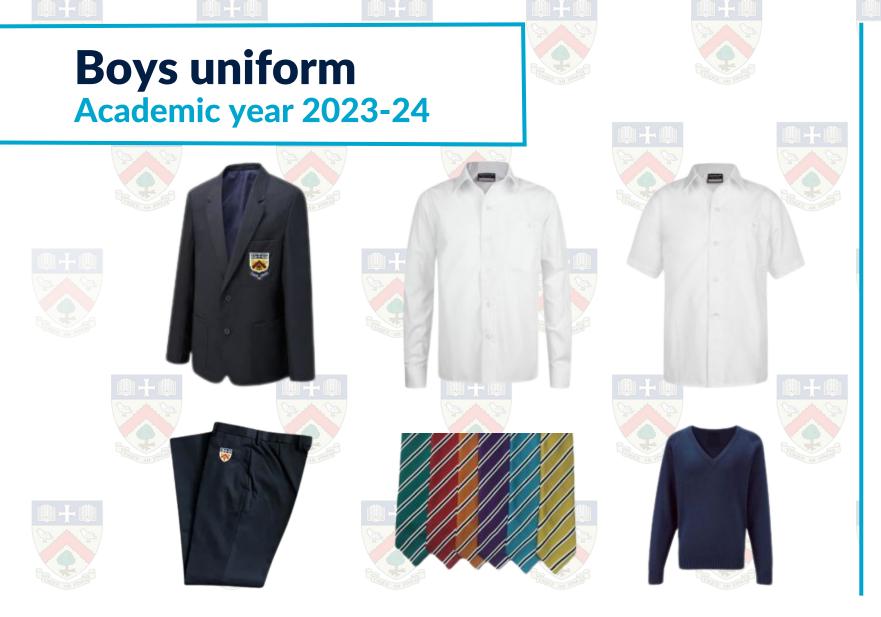

- Bournside blazer
- Bournside navy
  trousers
- White shirt
- House tie
- Plain dark socks
- Plain black or dark brown shoes