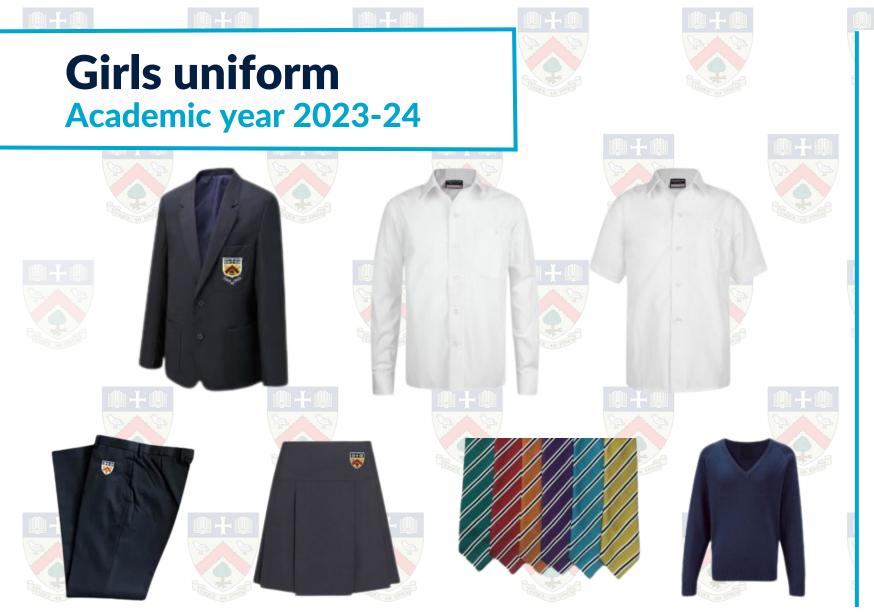

#### **Optional**

• Plain v-neck jumper

Please see Uniform and Equipment Guidance for full detail.

- Bournside blazer
- Bournside navy pleated skirt or trousers
- White shirt
- House tie
- Plain dark socks or plain black/natural tights
- Plain black or dark brown shoes

# **Optional**

• Plain v-neck jumper

Please see Uniform and Equipment Guidance for full detail.