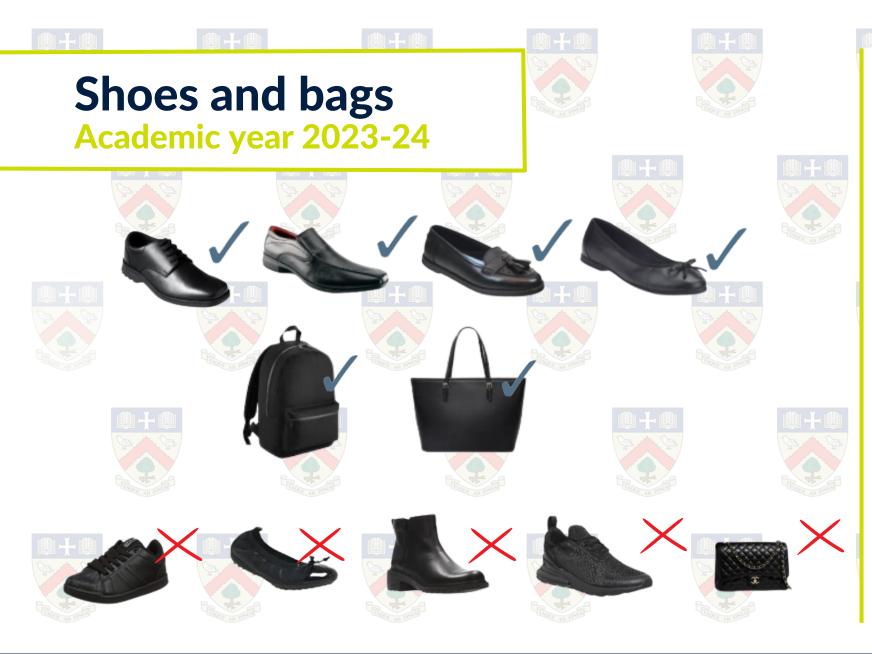

# Sixth Form Uniform Guidance Academic year 2023-24

Shoes and bags

### **Compulsory items**

- Plain black or dark brown shoes with a hard-based sole and a low heel.
- An appropriate school bag of adequate size to carry the books and items required for the school day.