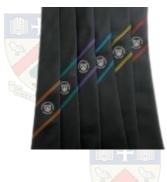

## Sixth Form boys uniform

Academic year 2023-24

- Bournside Sixth Form v-neck jumper
- Bournside trousers (black)
- Bournside Sixth Form house tie
- White formal collared shirt
- Black or brown formal shoes

#### **Optional**

- Bournside Sixth Form house tie
- Bournside blazer