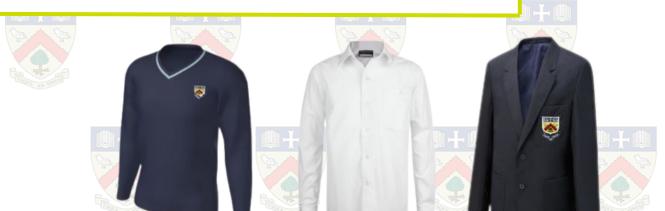

## Sixth Form boys uniform

Academic year 2023-24

- Bournside Sixth Form v-neck jumper
- Bournside trousers (black)
- Bournside Sixth Form house tie
- White formal collared shirt
- Black or brown formal shoes

#### **Optional**

• Bournside blazer

## Sixth Form girls uniform

Academic year 2023-24

- Bournside Sixth Form v-neck jumper
- Bournside trousers (black)
- OR Bournside skirt
  - a) Plain navy Bournside skirt
  - b) Blue tartan Bournside pleated skirt
- White formal collared shirt with tie OR white revere collar blouse
- Black or brown formal low heeled shoes
- Black/navy/grey plain tights

#### **Optional**

- Bournside Sixth Form house tie
- Bournside blazer