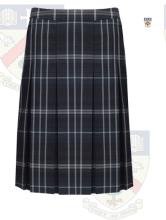

## Sixth Form girls uniform

Academic year 2023-24

- Bournside Sixth Form v-neck jumper
- Bournside trousers (black)
- OR Bournside skirt
  - a) Plain navy Bournside skirt
  - b) Blue tartan Bournside pleated skirt
- White formal collared shirt with tie OR white revere collar blouse
- Black or brown formal low heeled shoes
- Black/navy/grey plain tights