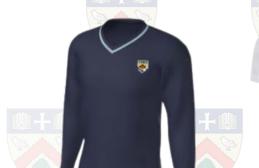

## Sixth Form boys uniform

Academic year 2023-24

- Bournside Sixth Form v-neck jumper
- Bournside trousers (black)
- Bournside Sixth Form house tie
- White formal collared shirt
- Black or brown formal shoes

## Sixth Form girls uniform

Academic year 2023-24

- Bournside Sixth Form v-neck jumper
- Bournside trousers (black)
- OR Bournside skirt
  - a) Plain navy Bournside skirt
  - b) Blue tartan Bournside pleated skirt
- White formal collared shirt with tie OR white revere collar blouse
- Black or brown formal low heeled shoes
- Black/navy/grey plain tights