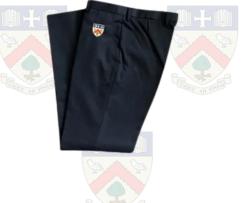

## Sixth Form boys uniform

Academic year 2023-24

- Bournside Sixth Form v-neck jumper
- Bournside trousers (black)
- Bournside Sixth Form house tie
- White formal collared shirt
- Black or brown formal shoes

## Sixth Form girls uniform

Academic year 2023-24

- Bournside Sixth Form v-neck jumper
- Bournside trousers (black)
- OR Bournside skirt
  - a) Plain navy Bournside skirt
  - b) Blue tartan Bournside pleated skirt
- White formal collared shirt with tie OR white revere collar blouse
- Black or brown formal low heeled shoes
- Black/navy/grey plain tights