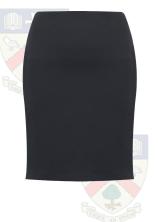

## Sixth Form girls uniform

Academic year 2023-24

- Bournside Sixth Form v-neck jumper
- Bournside trousers (black)
- OR Bournside skirt
  - a) Plain navy Bournside skirt
  - b) Blue tartan Bournside pleated skirt
- White formal collared shirt with tie OR white revere collar blouse
- Black or brown formal low heeled shoes
- Black/navy/grey plain tights