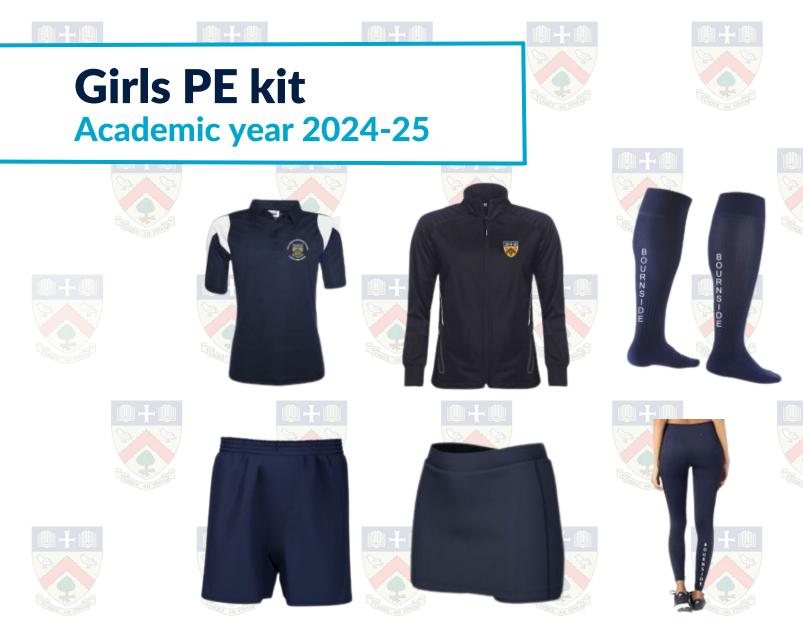

### **Compulsory uniform**

- Bournside navy polo shirt
- Navy shorts or skorts
- Bournside navy sports socks (outdoor)
- White sport socks (indoor)
- Sports trainers with non-marking sole
- Shin pads
- Gum shield

### **Optional**

- Astro-boots
- Rugby/football boots
- Navy/black tracksuit bottoms
- Bournside zip sports jacket
- Bournside navy sports
  leggings
- Base layer/mid layer