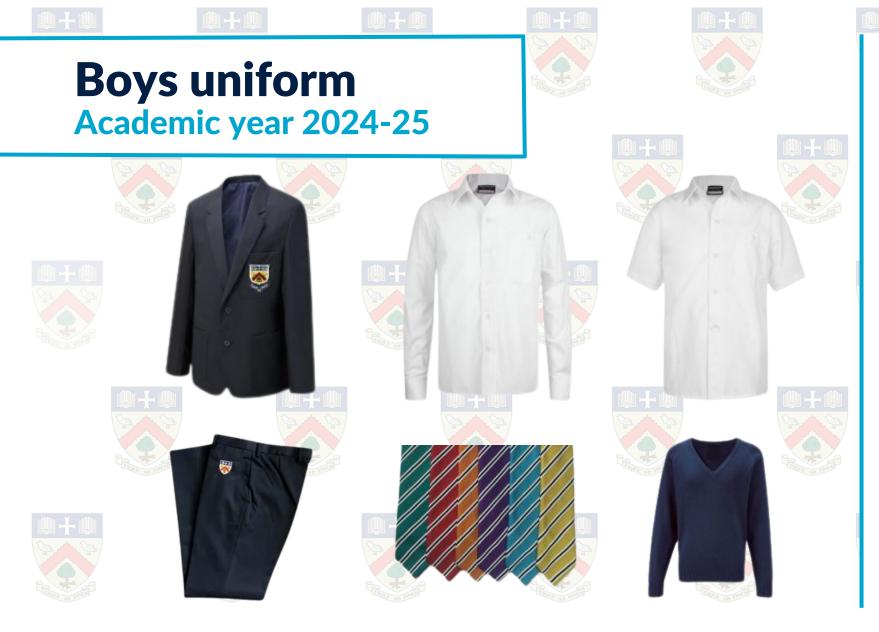

- Bournside blazer
- Bournside navy
  trousers
- White shirt
- House tie
- Plain dark socks
- Plain black or dark brown shoes

### **Optional**

• Plain v-neck jumper