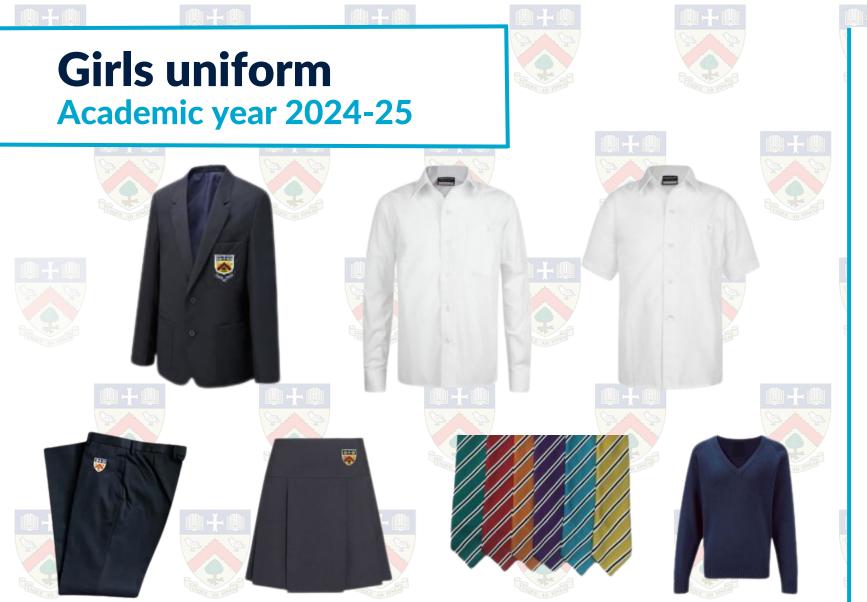

# Compulsory uniform

- Bournside blazer
- Bournside navy pleated skirt or trousers
- White shirt
- House tie
- Plain dark socks or plain black/natural tights
- Plain black or dark brown shoes

### **Optional**

• Plain v-neck jumper

Please see our Uniform Policy for full detail.