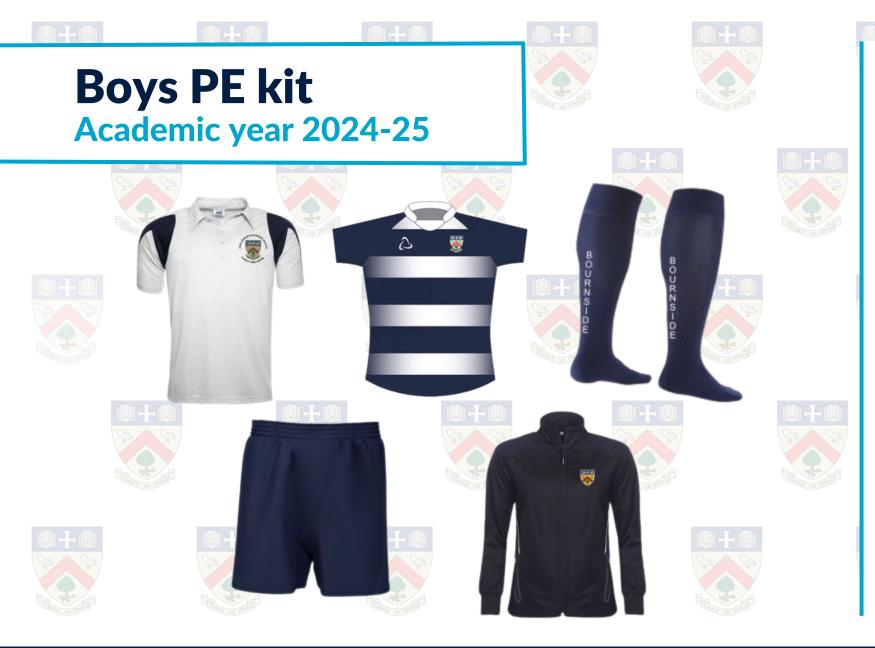

## **Compulsory uniform**

- Bournside white polo shirt
- Bournside Orion rugby top
- Navy shorts
- Bournside navy sports socks (outdoor)
- White sport socks (indoor)
- Sports trainers with non-marking sole
- Rugby/football boots
- Shin pads
- Gum shield

### **Optional**

- Astro-boots
- Navy/black tracksuit bottoms
- Bournside zip sports jacket
- Base layer/mid layer
- White cricket trousers and jumper (required if in school team)