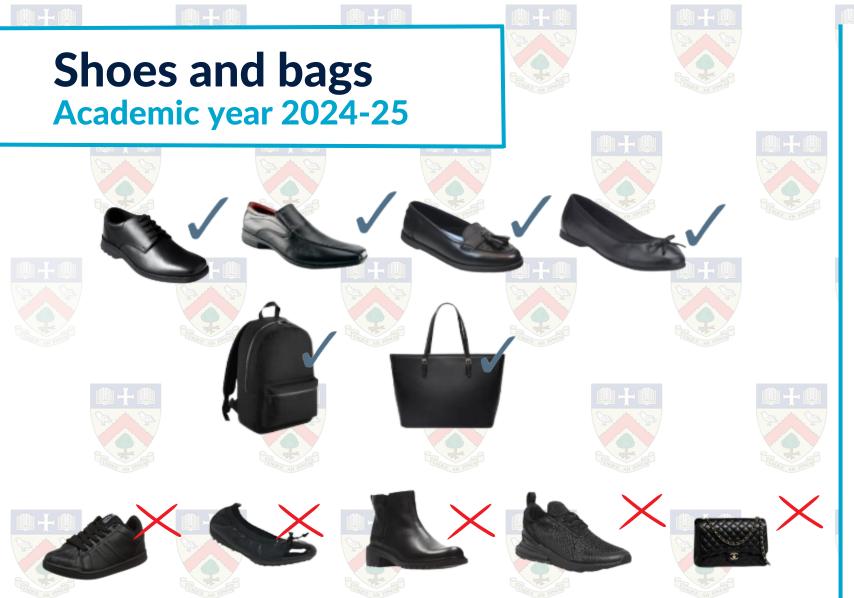

#### **Compulsory items**

- Plain black or dark brown shoes with a hard-based sole and a low heel.
- An appropriate school bag of adequate size to carry the books and items required for the school day.