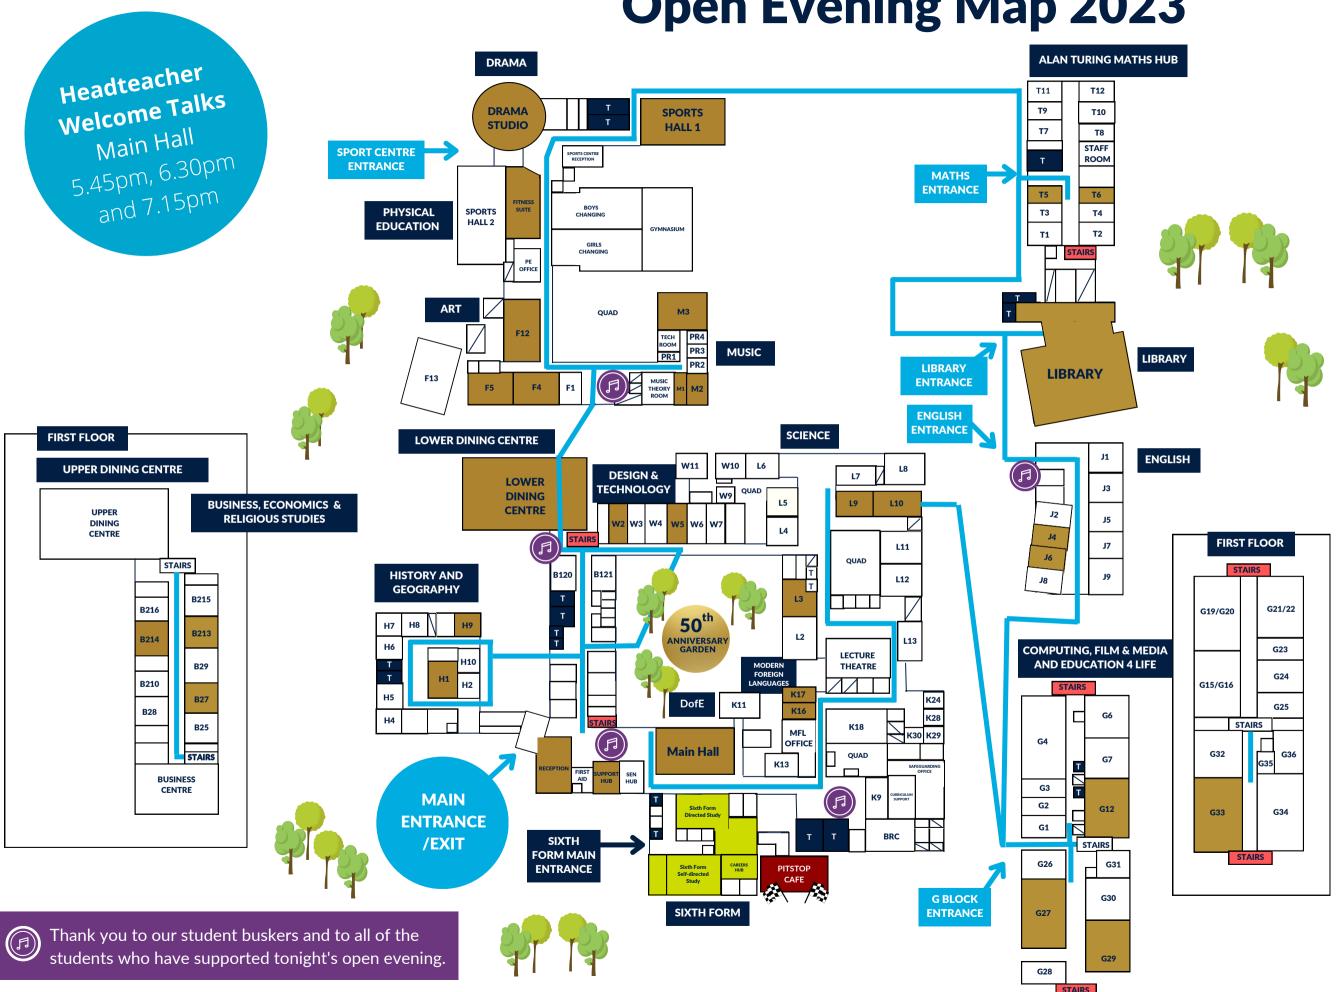

## **Open Evening Map 2023**

## Headteacher talks

Main Hall

## Curriculum

- Art and Design: F4 / F5 / F12
- Business Studies: B214 / B213
- Design and Technology: W2 / W5
- Drama: Drama Studio
- Economics: B2.14
- Education for Life: G12
- English: J4 & J6
- Film & Media: G27
- Geography: H1
- History: H9
- IT and Computing: G33
- Maths: T5 / T6
- Modern Foreign Languages: K16/17
- Music: M1 / M2 / M3
- Physical Education: Sports Hall 1 / **Fitness Suite**
- Religious Studies: B2.7
- SEN: Support Hub
- Science: L3 / L9 / L10
- Sociology: G29

## Non-curriculum

- Admissions: Reception
- Careers: Library
- Catering Tasters: Dining Centre
- Duke of Edinburgh: Anniversary Garden
- Library team: Library
- Busking performers: Marked by
- EAL: Library